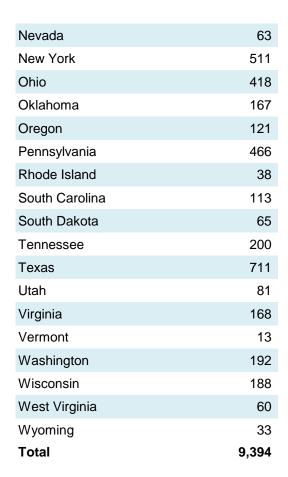

# **Innov8med Distribution**

| State                | Number of Contacts |
|----------------------|--------------------|
| Alaska               | 41                 |
| Alabama              | 155                |
| Arkansas             | 116                |
| Arizona              | 175                |
| California           | 839                |
| Colorado             | 177                |
| Connecticut          | 98                 |
| District of Columbia | 38                 |
| Delaware             | 33                 |
| Florida              | 491                |
| Georgia              | 249                |
| Hawaii               | 38                 |
| Iowa                 | 117                |
| Idaho                | 53                 |
| Illinois             | 330                |
| Indiana              | 228                |
| Kansas               | 154                |
| Kentucky             | 164                |
| Louisiana            | 222                |
| Massachusetts        | 264                |
| Maryland             | 153                |
| Maine                | 55                 |
| Michigan             | 296                |
| Minnesota            | 211                |
| Missouri             | 194                |
| Mississippi          | 127                |
| Montana              | 63                 |
| North Carolina       | 220                |
| North Dakota         | 55                 |
| Nebraska             | 114                |
| New Hampshire        | 37                 |
| New Jersey           | 202                |
| New Mexico           | 77                 |

This list is subject to change at the time of distribution.